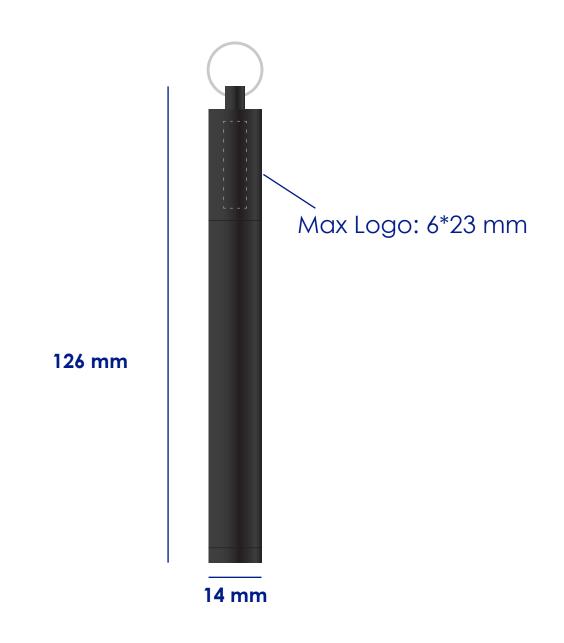

## **Product Colour**

Black

Extendable Straw
126mm\*14mm
Branding Method: Laser Engrave

## **Logo Size**